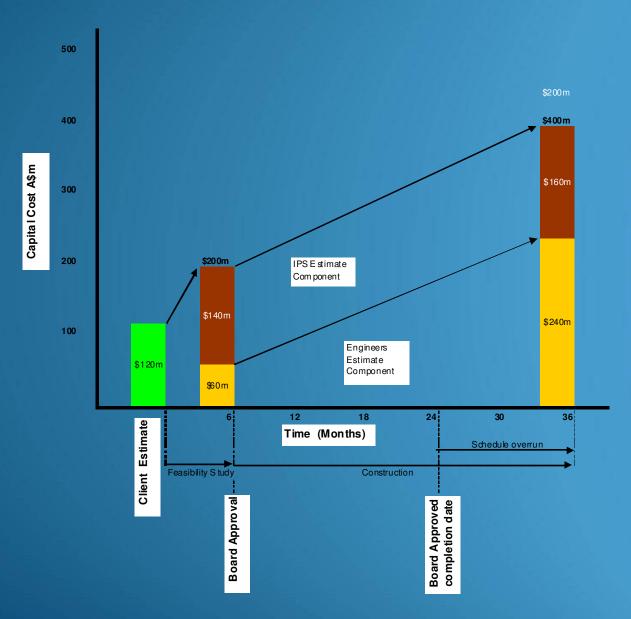

#### Hard Lessons Learned

Remember - The biggest Project cost savings can be made at the start – get the concept and the delivery right!!

#### **IPS – Value Proposition**

- BIGGEST SAVINGS at PROJECT INITIATION
  - Significant NPV & IRR impacts !!
  - Appropriate Project Mgt REDUCES Project RISKS
  - Timely decisions SAVE MONEY
  - Client Operations timeframe Vs Project timeframe
  - Get Design finished !!
- GET Project CONCEPT & DELIVERY RIGHT !!