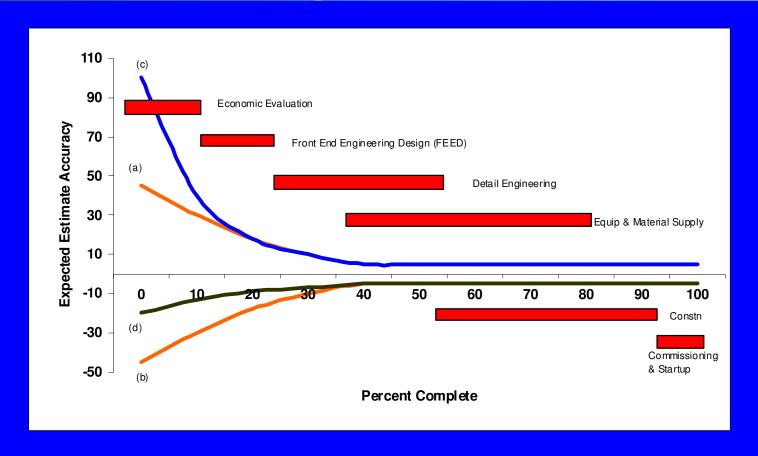

#### Generic Project Cost Curves

Estimates are often quoted as being between +/- 50% as depicted by lines (a) and (b) above Our experience tells us that the range is more likely to be between -15 and + 100% as depicted by lines (c) and (d)

The Critical issue is to get the Project Criteria and Scope clearly identified at the beginning